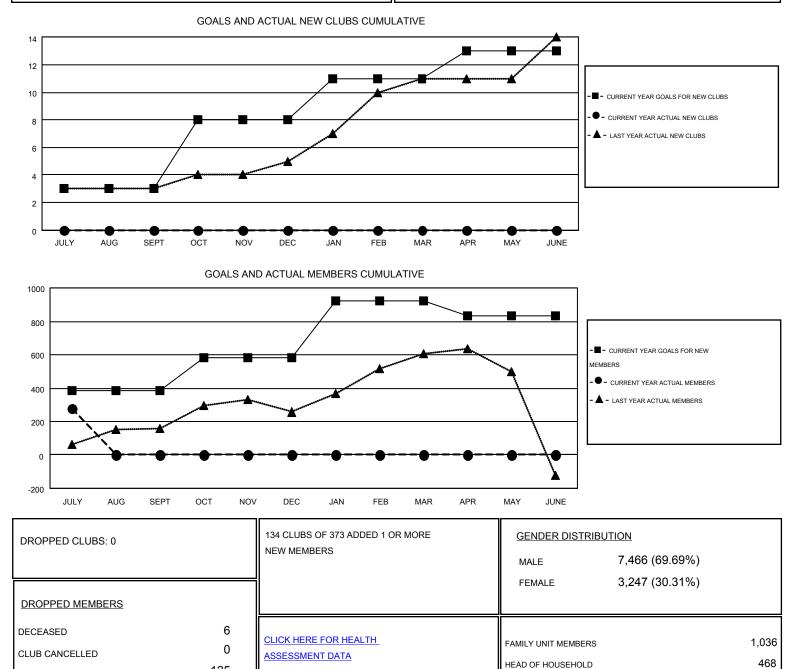

#### GMT: DATUK NAGARATNAM

| GMT ( | CA 5 |
|-------|------|

| Clubs                 |                  |           |                  |                  | Members<br>RESULTS FOR 2016-2017 |                    |                                        |                    |                  |
|-----------------------|------------------|-----------|------------------|------------------|----------------------------------|--------------------|----------------------------------------|--------------------|------------------|
| RESULTS FOR 2016-2017 |                  |           |                  |                  |                                  |                    |                                        |                    |                  |
| QUARTER               | NEW CLUB<br>GOAL | NEW CLUBS | DROPPED<br>CLUBS | NET<br>GAIN/LOSS | QUARTER                          | NEW MEMBER<br>GOAL | CHARTER AND<br>NEW<br>MEMBERS<br>ADDED | DROPPED<br>MEMBERS | NET<br>GAIN/LOSS |
| JULY/AUG/SEPT         | 3                | 0         | 0                | 0                | JULY/AUG/SEPT                    | 385                | 408                                    | 131                | 277              |
| OCT/NOV/DEC           | 5                | 0         | 0                | 0                | OCT/NOV/DEC                      | 198                | 0                                      | 0                  | 0                |
| JAN/FEB/MAR           | 3                | 0         | 0                | 0                | JAN/FEB/MAR                      | 340                | 0                                      | 0                  | 0                |
| APR/MAY/JUNE          | 2                | 0         | 0                | 0                | APR/MAY/JUNE                     | -90                | 0                                      | 0                  | 0                |

OTHER

TOTAL

125

131

NON-HEAD OF HOUSEHOLD

568